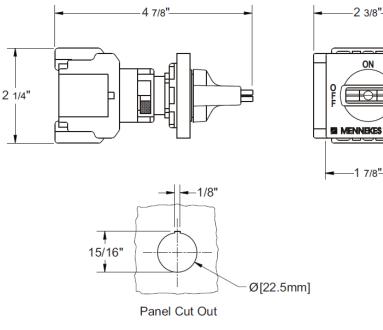

## **FS DISCONNECT SWITCH**

- Part No. ME 30FS-M2
- **Description:** 30 Amp 3Ø 600Vac Motor Disconnect with Auxiliary Contacts 1 N/O, 1 N/C
- **Construction:** Handle: NEMA 4X; 12 Overall Rating Dependant Upon Specific Installation
- Approvals: UL 508; UL 50E; and CSA C22.2 No.14-10
- Performance:Lock Rotor Tested10kAIC with 70A RK1 FuseSuitable as Motor Disconnect Per NEC 430-109 (a)(6)

Drawing Not to Scale

1 7/8"